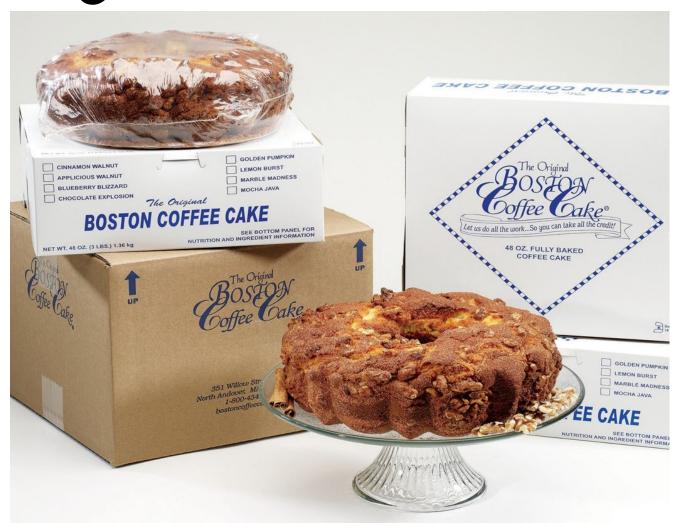

#### GOURMET COFFEE CAKES FOR FOODSERVICE

| ITEM#   | FOODSERVICE COFFEE CAKES         | Wt. Oz. | Units | Pkg  |
|---------|----------------------------------|---------|-------|------|
| 4103202 | BNJBCC Blueberry Blizzard        | 48      | 2     | case |
| 4101202 | BNJBCC Cinnamon Walnut           | 48      | 2     | case |
| 4109202 | BNJBCC Golden Pumpkin (Seasonal) | 48      | 2     | case |
| 4106202 | BNJBCC Lemon Burst               | 48      | 2     | case |
| 4115202 | BNJBCC Marble Madness            | 48      | 2     | case |

Gross Case Weight: 8 Lb. Net Case Weight: 6 Lb. Dimensions: 17 x 8.5 X 12

Ti/Hi: 10 x 5 Cube: .96 Cf

Storage: 0° or below Shelf Life Frozen: 364 days Ambient Shelf Life : 10 days Our 10" 48 oz. coffee cakes are perfect for operations looking for a premium "home- made" product of superior quality. Customers will love the creamy and delicious cakes while you'll enjoy the ease of thaw and serve. 48 oz. cakes are packed 2 to a case.