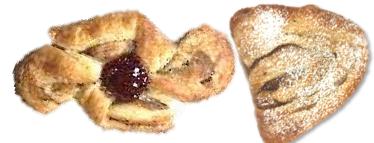

Gross Case Weight: 12.25 Lb. Net Case Weight: 11.3 Lb. Dimensions: 7 x 11 x 3 Ti/Hi: 8 x 14 Cube: .31 Cf Storage: 0° or below Shelf Life Frozen: 270 days

Use your imagination to form into different shapes, add fillings and toppings.