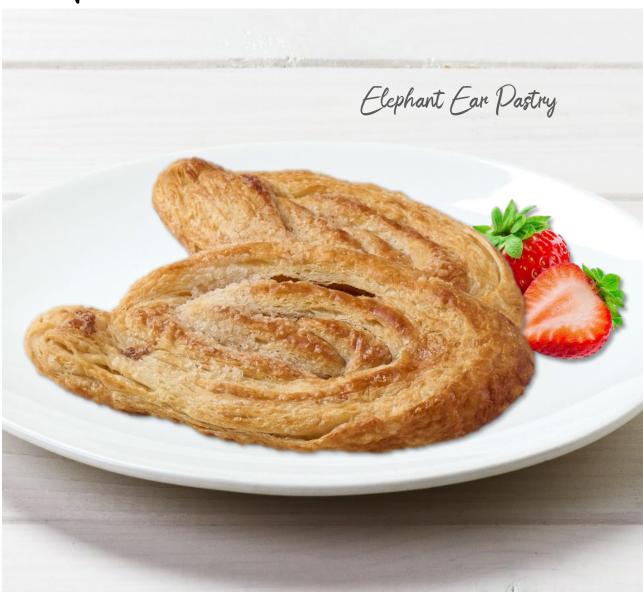

## Flaky, Buttery Pastry

Ready to bake pastry that is delicate, crisp and flaky. Top with powdered sugar and see our finishing guide for other creative ideas including fruit fillings and streusel toppings.

## READY TO BAKE ELEPHANT EAR PASTRY

| ITEM #  | READY TO BAKE                   | Wt. oz. | Units | Pkg. |
|---------|---------------------------------|---------|-------|------|
| 9575209 | BNJO RTB Cinnamon Elephant Ears | 5       | 36    | case |