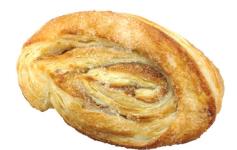

## READY TO BAKE ELEPHANT EAR PASTRY

| ITEM #  | READY TO BAKE                   | Wt. oz. | Units | Pkg. |
|---------|---------------------------------|---------|-------|------|
| 9575209 | BNJO RTB Cinnamon Elephant Ears | 5       | 36    | case |