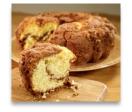

Easy to merchandise! Make the coffee cakes truly your own by adding your unique touch. We like ribbon or string for a homey rustic look even better, attach a knife and napkins for take-away sales!

Choose your own label placement. Labels included in every case.