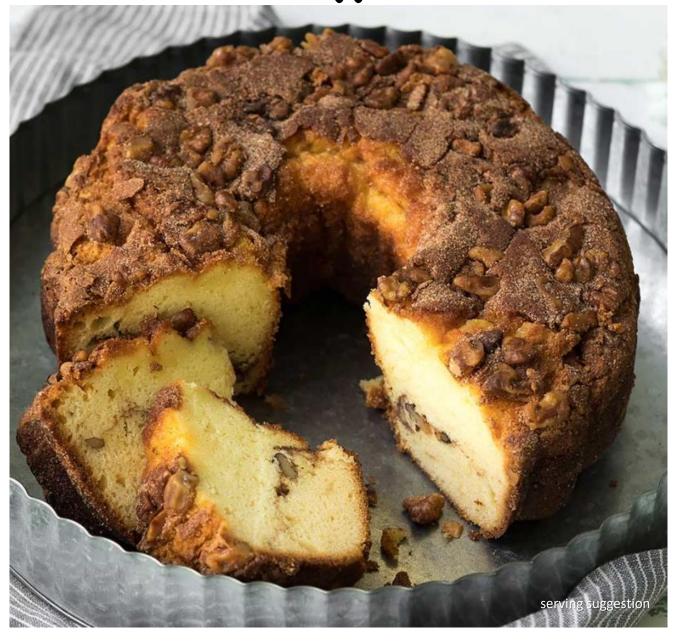

## Baked Coffee Cakes

So moist, tender and bursting with mouthwatering cinnamon flavor! Your Private Label Cinnamon Walnut Coffee Cake has an abundance of delicate fresh walnuts on top and throughout the cinnamon ribbon.