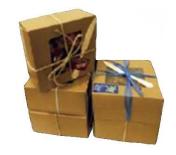

Gross Case Weight: 17 Lb. Net Case Weight: 15 Lb. Dimensions: 18 x 12 x 14

Ti/Hi: 8 x 6 Cube: 1.71 Cf Storage: 0° or below Shelf Life Frozen: 364 days Shelf Life Ambient: 7-10 days

- Fully baked just label and merchandise.
- Eye-catching labels included in each case; perforated for flexibility in placement of flavor ID and nutrition & ingredients portions.
- Each case contains eight boxed cakes and a sheet of eight labels.
- The trendy craft-like cake boxes are ideal for private labeling, and the crystal clear window on top showcases the coffee cakes beautifully.
- Be creative with merchandising! Use decorative ribbon or string or other crafty items to personalize your cakes. (See our favorite example bottom right.)

Easy to merchandise! Make the coffee cakes truly your own by adding your unique touch. We like ribbon or string for a homey rustic look even better, attach a knife and napkins for take-away sales!

Choose your own label placement. Labels included in every case.