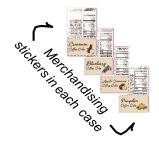

Gross Case Weight: 17 Lb. Net Case Weight: 15 Lb. Dimensions: 18 x 12 x 14

Ti/Hi: 8 x 6 Cube: 1.71 Cf Storage: 0° or below Shelf Life Frozen: 364 days Shelf Life Ambient: 7-10 days

- Fully baked just label and merchandise.
- Eye-catching labels included in each case; perforated for flexibility in placement of flavor ID and nutrition & ingredients portions.
- Each case contains eight boxed cakes and a sheet of eight labels.
- The trendy craft-like cake boxes are ideal for private labeling, and the crystal clear window on top showcases the coffee cakes beautifully.
- Be creative with merchandising! Use decorative ribbon or string or other crafty items to personalize your cakes. (See our favorite example bottom right.)