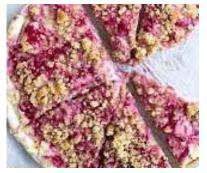

#### White Chocolate Raspberry Burst Pie

Spread fresh raspberry compote on dough. Sprinkle with white chocolate shards or chips. Top with Gourmet Butter Streusel. Bake to desired doneness. Options: After baking top with fresh raspberries and/or white icing drizzle.