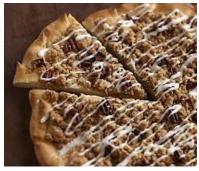

#### Pecan Cinnamon Toast Pie

Brush dough with melted butter. Sprinkle a mixture of cinnamon-sugar on dough. Top with chopped pecans. Generously top with Gourmet Cinnamon Streusel. Bake to desired doneness. Options: After baking top with white icing drizzle and/or a scoop of vanilla ice cream.