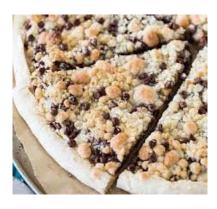

#### White Chocolate Raspberry Burst Pie

Spread fresh raspberry compote on dough. Sprinkle with white chocolate shards or chips. Top with Gourmet Butter Streusel. Bake to desired doneness. Options: After baking top with fresh raspberries and/or white icing drizzle.

#### Caramel Apple Streusel Pie

Spread caramel sauce on dough. Add fresh, thin slices of peeled apples. Lightly sprinkle apples with cinnamon. Top with Gourmet Cinnamon or Butter Streusel. Bake to desired doneness. Options: Add diced walnuts before baking. After baking top with white icing drizzle and/or a scoop of vanilla ice cream.

#### Blueberry Mascarpone Pie

Spread room-temp mascarpone cheese on dough. Add and spread blueberry compote. Top with Gourmet Butter Streusel. Bake to desired doneness. Options: After baking top with fresh blueberries and/or white icing drizzle. Try using peach compote instead of blueberry.

#### Pecan Cinnamon Toast Pie

Brush dough with melted butter. Sprinkle a mixture of cinnamon-sugar on dough. Top with chopped pecans. Generously top with Gourmet Cinnamon Streusel. Bake to desired doneness. Options: After baking top with white icing drizzle and/or a scoop of vanilla ice cream.

#### Peanut Butter & Chocolate Pie

Spread peanut butter on dough. Sprinkle with chocolate shards or chips. Top with Gourmet Butter Streusel. Bake to desired doneness. Options: After baking top with chocolate icing drizzle and/or a scoop of ice cream.