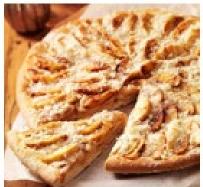

#### Caramel Apple Streusel Pie

Spread caramel sauce on dough. Add fresh, thin slices of peeled apples. Lightly sprinkle apples with cinnamon. Top with Gourmet Cinnamon or Butter Streusel. Bake to desired doneness. Options: Add diced walnuts before baking. After baking top with white icing drizzle and/or a scoop of vanilla ice cream.