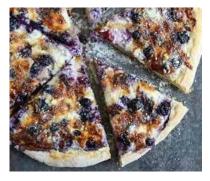

#### Blueberry Mascarpone Pie

Spread room-temp mascarpone cheese on dough. Add and spread blueberry compote. Top with Gourmet Butter Streusel. Bake to desired doneness. Options: After baking top with fresh blueberries and/or white icing drizzle. Try using peach compote instead of blueberry.