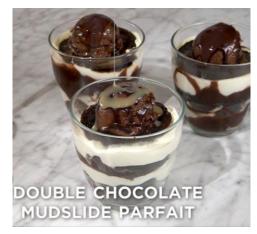

## Double Chocolate Mudslide Parfait

## Ingredients:

- Bake'n Joy Double Chocolate Muffins
- Fresh whipped creamtopping
- Chocolate syrup
- Chocolate ice cream
- Carameldrizzle
- Kahlua liquor, if desired

## Instructions:

- Bake Bake'n Joy Double Chocolate Muffins according to instructions on pail or box.
- Remove liner from baked muffin.
- Lay muffin on side and slice into three pieces.
- Place a muffin piece in bottom of a stemglass.
- Top muffin with chocolate syrup then whipped cream topping.
- Repeat twice (Option to drizzle Kahlua over cake through each layer).
- Finish with a scoop of chocolate ice cream and caramel drizzle