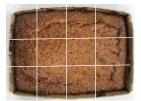

## **BAKING**

**Bake Temp:** 350°F **Bake Time**: 45-60 Minutes or until product is fully baked and a knife inserted in the center comes out clean.

**PACKAGING:** When fully cooled, cut sheets into 3x4 (12 pieces/ ¼ sheet) as shown in photo. Package either in 4ct or 2ct packages.