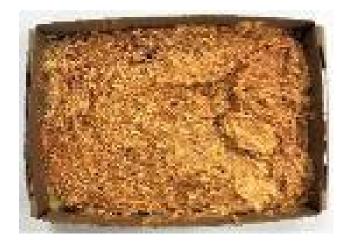

## **BAKING**

**Bake Temp:** 350°F **Bake Time**: 45-60 Minutes or until product is fully baked and a knife inserted in the center comes out clean.

**PACKAGING:** When fully cooled, cut sheets into 3x4 (12 pieces/ ¼ sheet) as shown in photo. Package either in 4ct or 2ct packages.