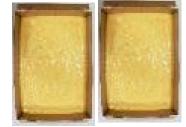

## Quarter Sheet Gouda & Paprika Cornbread

**BREAK OUT:** Remove desired number of ¼ sheets from the freezer. Remove plastic wrap from each ¼ sheet and place two per sheet pan as shown.

**THAW:** Allow to thaw for approximately 20 minutes on the sheet pan.