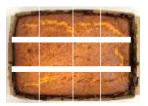

## **BAKING**

**Bake Temp:** 350°F **Bake Time**: 45-60

Minutes or until product is fully baked and a knife inserted in the center comes out clean.

<u>PACKAGING:</u> When fully cooled, cut sheets into 3x4 (12 pieces/ ¼ sheet) as shown in photo.