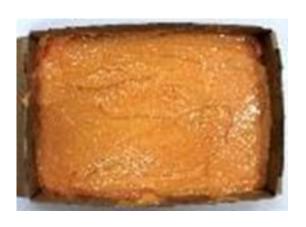

**SET UP:** Once product has thawed add 8 oz. sriracha. Use a spatula to mix and spread batter evenly in the pan.

**PROOFING**: No proofing required.

## **BAKING**

**Bake Temp:** 350°F **Bake Time**: 45-60

Minutes or until product is fully baked and a knife inserted in the center comes out clean.

<u>PACKAGING:</u> When fully cooled, cut sheets into 3x4 (12 pieces/ ¼ sheet) as shown in photo.