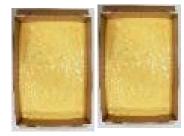

## Sriracha Quarter Sheet Cornbread

BREAK OUT: Remove desired number of ¼ sheets from the freezer. Remove plastic wrap from each ¼ sheet and place two per sheet pan as shown.

**THAW:** Allow to thaw for approximately 20 minutes on the sheet pan.