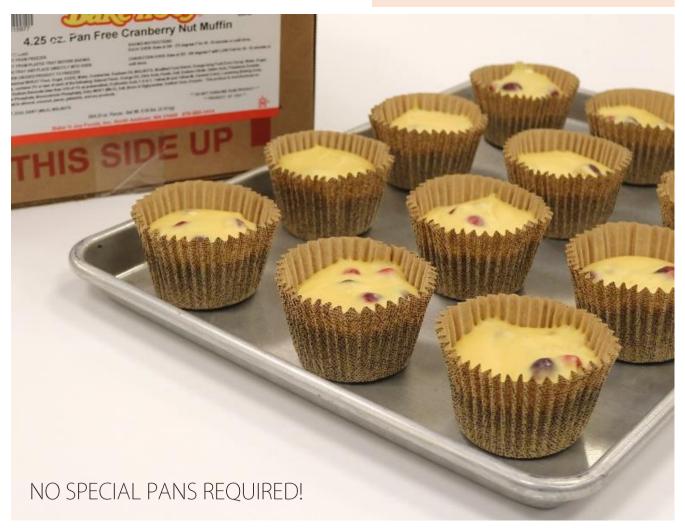

### PanFree® Muffins, Loaf Cakes & Quarter Sheet Cornbread - Frozen, Raw

No special baking pans required. Muffins are predeposited into sturdy liners so only a baking sheet is needed. Loaf cakes are predeposited into aluminum baking tins. Quarter Sheet Cornbread comes in a bakeable tray. Seasonal muffin and loaf cake flavors available.

#### Save time and labor with PanFree® convenience!

Nothing beats fresh baked . . . With our PanFree® items, you can offer fresh baked goods any time of day with minimum labor; simply transfer from freezer to oven and bake.

- No Muffin Pan Required! Products bake on baking sheet
- Muffins bake right in the premium and attractive Novacart liner
- Loaf Cakes come lined in an aluminum pan
- Freezer to oven simplicity
- · Rich taste and moist texture