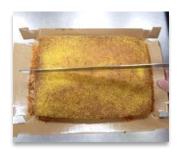

# Baked Half Sheet Cornbread

So sweet, moist and tender! Baked Half Sheet Cornbread can be cut and sold any way you choose! Sell by the piece or by the pound. Cross-merchandise on café food tables and near soup to go.

## Baked Half Sheet Cornbread

| Item#   | BNJ Brand | Cornbread Solutions by Format | Weight     | Format       | Units | Pkg  |
|---------|-----------|-------------------------------|------------|--------------|-------|------|
| 4619212 | BNJYPL    | Baked Half Sheet Cornbread    | 4/ 4.5 Lb. | Frozen/Baked | 4     | case |

- Cut into any shape.
- Sell by the piece or by the pound.
- See waste-saving recipes like croutons

Gross Case Weight: 19.5 Lb. Net Case Weight: 18 Lb.

Dimensions: 17 X 12.25 X 8.5

Ti/Hi: 7 x 8 Cube: 1.02 Cf