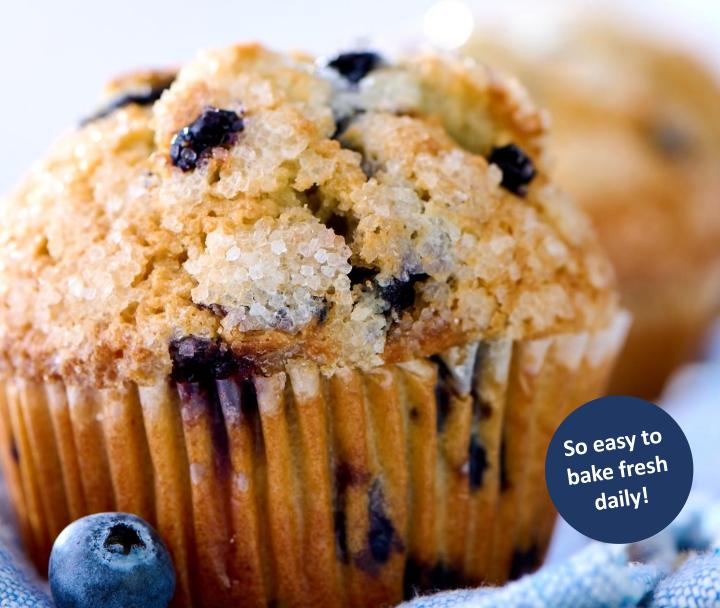

#### Predeposited Batters - Frozen, Raw

Premeasured batters for muffins. Available in sizes ranging from 4.5 oz. – 6.25 oz. as well as brand attributes ranging from everyday, to premium and clean label. Special **seasonal** flavors available.

### PanFree® Muffins, Loaf Cakes & Quarter Sheet Cornbread - Frozen, Raw

No special baking pans required. Muffins are predeposited into sturdy liners so only a baking sheet is needed. Loaf cakes are predeposited into aluminum baking tins. Quarter Sheet Cornbread comes in a bakeable tray. Seasonal muffin and loaf cake flavors available.