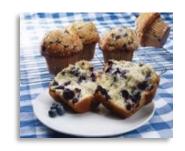

### PanFree® Muffins, Loaf Cakes & Quarter Sheet Cornbread - Frozen, Raw

No special baking pans required. Muffins are predeposited into sturdy liners so only a baking sheet is needed. Loaf cakes are predeposited into aluminum baking tins. Quarter Sheet Cornbread comes in a bakeable tray. Seasonal muffin and loaf cake flavors available.