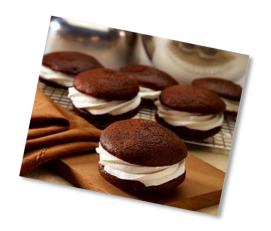

### Whoopie Pie Shells & Cupcakes –Baked, Frozen

Fully baked whoopie pie shells and coffee cakes ready for your finishing touches.