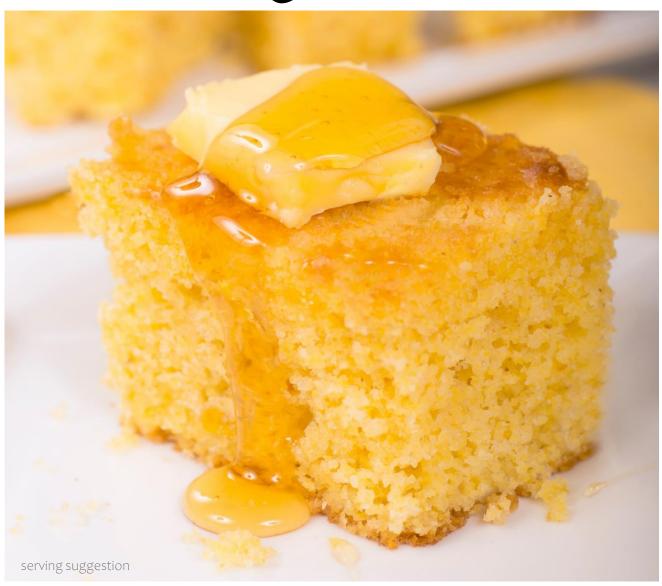

# 8x8 Combread

Our premium, sweet and moist cornbread is predeposited into tins for ease of baking and merchandising. Just bake, pop on your own lid and place in strategic areas for visibility and impulse purchase.