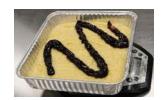

#### **Blueberry Swirl Cornbread**

#### Ingredients:

- BNP Predeposited 8x8 Cornbread Batter
- Sheet pan
- Pan spray
- BNJ Fancy Blueberry Filling
- Cornmeal topping if desired

#### Instructions:

- Using scale to measure weight, pipe 3 oz. of BNJ Blueberry Filling in an 'S' shape on top of corn batter.
- Using a knife, cut through the batter to 'spread' it.
- Top with cornmeal if desired and bake.
- Place prepared 8x8 cornbreads on sheet pan.
- Bake per directions above