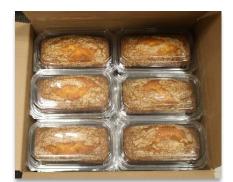

# Whole Baked Coax Cakes

Loaded with fresh, flavorful ingredients and toppings, our premium baked loaf cakes are the perfect way to attract attention to your bakery! Simple thaw and label to make attractive displays. Available in 5 popular varieties.

#### THAW & SELL BAKED LOAF CAKES

| ITEM#   | Thaw & Serve Whole Baked Loaf Cakes                 | Wt.   | Units | Pkg  |
|---------|-----------------------------------------------------|-------|-------|------|
| 4332218 | BNJYPL Whole Baked Loaf - Banana Nut w Nuts         | 16 oz | 18    | case |
| 4331218 | BNJYPL Whole Baked Loaf - Blueberry wSugar          | 16 oz | 18    | case |
| 4333218 | BNJYPL Whole Baked Loaf - Cranberry Nut w Nuts      | 16 oz | 18    | case |
| 4335218 | BNJYPL Whole Baked Loaf - French Vanilla w Streusel | 16 oz | 18    | case |
| 4334218 | BNJYPL Whole Baked Loaf - Lemon w Sugar             | 16 oz | 18    | case |

Gross Case Weight: 18 Lb. Net Case Weight: 16 Lb.

Dimensions: 18.25x16.25x10.62

Ti/Hi: 6 x 7 Cube: 1.82 Cf

Storage: 0° or below

Shelf Life Frozen: 364 days Shelf Life Ambient: 7 days

- No baking. No Labor. Simply thaw and sell.
- Toppings applied prior to baking.
- Conveniently delivered in quality packaging for easy, attractive displays.