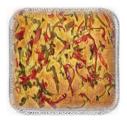

Grande Fiesta Cornbread WHILE baking:

- Bake as directed and in the last 5 minutes, top with a mixture of roasted red and green pepper strips, jalapenos and carmelized onions
- Continue the last five minutes of bake time