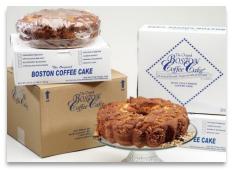

Boston Coffee Cake was founded in 1992 on the simple premise of baking the best coffee cake there is. The Original Coffee Cake recipe came from Nana Esther and has been passed down for generations.

Today we are proud to make it for you to enjoy. Boston Coffee Cakes are sold in retail grocers throughout New England in its distinctive red and gold box and online through a comprehensive mail order program.

By 1996 Boston Coffee Cake expanded to a 6,000 square foot facility. The company was acquired by Bake'n Joy Foods in 2009 and now bakes coffee cakes and other items in a state-of-the-art 11,300 square foot bakery, baking up to 12,000 cakes each day!

Boston Coffee Cake's mission is to provide our customers with the best tasting baked goods to share with family, friends and business associates.

Bake'n Joy Foods - 351 Willow Street - No. Andover - MA - 01845 - 800-666-4937