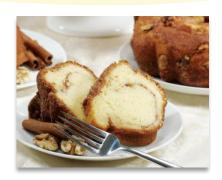

# Whole Baked Coax Cakes

Loaded with fresh, flavorful ingredients and toppings, our premium baked loaf cakes are the perfect way to attract attention to your bakery! Simple thaw and label to make attractive displays. Available in 5 popular varieties.

#### THAW & SELL BAKED LOAF CAKES

| ITEM#   | Thaw & Serve Whole Baked Loaf Cakes                 | Wt.   | Units | Pkg  |
|---------|-----------------------------------------------------|-------|-------|------|
| 4332218 | BNJYPL Whole Baked Loaf - Banana Nut w Nuts         | 16 oz | 18    | case |
| 4331218 | BNJYPL Whole Baked Loaf - Blueberry wSugar          | 16 oz | 18    | case |
| 4333218 | BNJYPL Whole Baked Loaf - Cranberry Nut w Nuts      | 16 oz | 18    | case |
| 4335218 | BNJYPL Whole Baked Loaf - French Vanilla w Streusel | 16 oz | 18    | case |
| 4334218 | BNJYPL Whole Baked Loaf - Lemon w Sugar             | 16 oz | 18    | case |

Banana Nut with Nuts

Cranberry Nut with Nuts

Blueberry with Sugar

French Vanilla with Butter Streusel

Lemon with Sugar