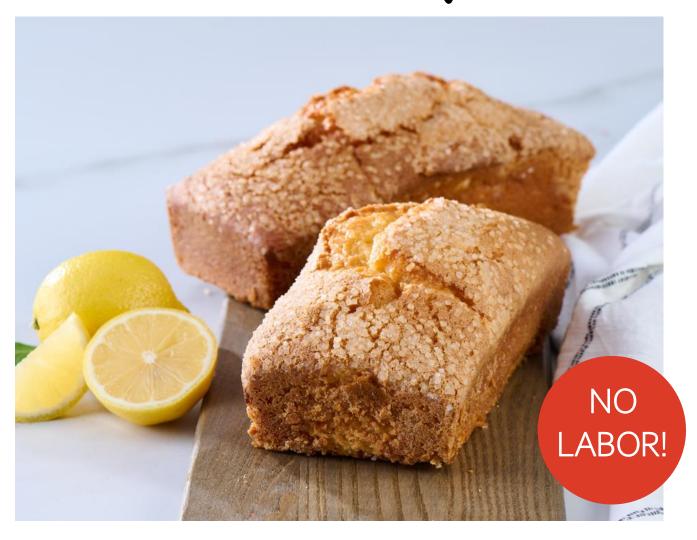

# Whole Baked Coax Cakes

Loaded with fresh, flavorful ingredients and toppings, our premium baked loaf cakes are the perfect way to attract attention to your bakery! Simple thaw and label to make attractive displays. Available in 5 popular varieties.

Gross Case Weight: 18 Lb. Net Case Weight: 16 Lb.

Dimensions: 18.25x16.25x10.62

Ti/Hi: 6 x 7 Cube: 1.82 Cf

Storage: 0° or below

Shelf Life Frozen: 364 days Shelf Life Ambient: 7 days

- No baking. No Labor. Simply thaw and sell.
- Toppings applied prior to baking.
- Conveniently delivered in quality packaging for easy, attractive displays.

Banana Nut with Nuts

Cranberry Nut with Nuts

Blueberry with Sugar

French Vanilla with Butter Streusel

Lemon with Sugar