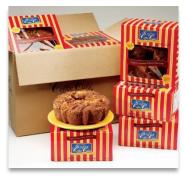

# YOUR PRIVATE LABEL GOURMET COFFEE CAKES

We make them, you take all of the credit! Made with rich sour cream and loaded with cinnamon sugar, real pumpkin puree, plump blueberries or chocolate chips, they're coffee cakes you'll be proud to call your own.

- · Thaw and sell coffee cakes
- Packaged in a quality craft box
- Affix your label and put on display
- Or use the colorful labels contained in the shipping case

Bake'n Joy Foods - 351 Willow Street - No. Andover - MA - 01845 - 800-666-4937

- Fully baked just label and merchandise.
- Eye-catching labels included in each case; perforated for flexibility in placement of flavor ID and nutrition & ingredients portions.
- Each case contains eight boxed cakes and a sheet of eight labels.
- The trendy "Kraft like" cake boxes are ideal for private labeling, and the crystal clear window on top showcases the coffee cakes beautifully.
- Be creative with merchandising! Use decorative ribbon or string or other crafty items to personalize your cakes.(See our favorite example to the left, below!)