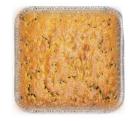

# Baked Half Sheet Cornbread

So sweet, moist and tender! Baked Half Sheet Cornbread can be cut and sold any way you choose! Sell by the piece or by the pound. Cross-merchandise on café food tables and near soup to go.

## Baked Half Sheet Cornbread

| Item#   | BNJ Brand | Cornbread Solutions by Format | Weight     | Format       | Units | Pkg  |
|---------|-----------|-------------------------------|------------|--------------|-------|------|
| 4619212 | BNJYPL    | Baked Half Sheet Cornbread    | 4/ 4.5 Lb. | Frozen/Baked | 4     | case |