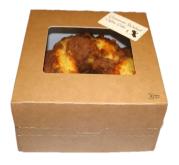

# YOUR PRIVATE LABEL GOURMET COFFEE CAKES

We make them, you take all of the credit! Made with rich sour cream and loaded with cinnamon sugar, real pumpkin puree, plump blueberries or chocolate chips, they're coffee cakes you'll be proud to call your own.

- · Thaw and sell coffee cakes
- Packaged in a quality craft box
- Affix your label and put on display
- Or use the colorful labels contained in the shipping case

Bake'n Joy Foods - 351 Willow Street - No. Andover - MA - 01845 - 800-666-4937

- Fully baked just label and merchandise.
- Eye-catching labels included in each case; perforated for flexibility in placement of flavor ID and nutrition & ingredients portions.
- Each case contains eight boxed cakes and a sheet of eight labels.
- The trendy "Kraft like" cake boxes are ideal for private labeling, and the crystal clear window on top showcases the coffee cakes beautifully.
- Be creative with merchandising! Use decorative ribbon or string or other crafty items to personalize your cakes.(See our favorite example to the left, below!)