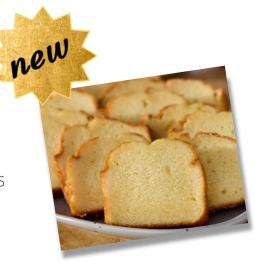

# Banana Bread, Coaf and Pound Cakes

Baked Sliced Banana Bread, Loaf Cakes and Pound Cakes are packaged and ready to go! Each labeled package contains 10 slices of deliciousness. Expand your everyday range and rotate in limited time only seasonal selections. Simply thaw and sell!

### Baked Sliced Banana Bread. Coaf and Pound Cakes

| BNJ ITEM# | Banana Bread & Sliced Loaf Cakes   | Wt.    | Units | Pkg  |
|-----------|------------------------------------|--------|-------|------|
| 4601212   | Sliced Apple Crisp Bread           | 14 oz. | 12    | Case |
| 4603001   | Sliced Banana Bread                | 14 oz. | 12    | Case |
| 4608001   | Sliced Blueberry Bread             | 14 oz. | 12    | Case |
| 4655001   | Sliced Pumpkin Bread (Seasonal)    | 14 oz. | 12    | Case |
| 4641001   | Sliced Pistachio Bread             | 14 oz. | 12    | Case |
| BNJ ITEM# | Sliced Pound Cakes                 | Wt.    | Units | Pkg  |
| 4611001   | Sliced Butter Pound Cake           | 14 oz. | 12    | Case |
| 4630001   | Sliced Lemon Pound Cake (Seasonal) | 14 oz. | 12    | Case |
| 4636001   | Sliced Marble Pound Cake           | 14 oz. | 12    | Case |
| 4630001   | Sliced Lemon Pound Cake            | 14 oz. | 12    | Case |

Gross Case Weight: 11.7 Lb. Net Case Weight: 10.5 Lb. Dimensions: 16.8 x 9.4 x 15.8

Ti/Hi: 6 x 8 Cube: 1.44 Cf

Storage: 0° or below Shelf Life Frozen: 364 days Shelf Life Ambient: 7 days

Packaged 14 oz. Sliced Loaves