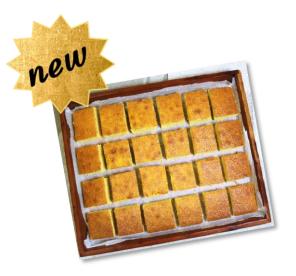

# Baked Half Sheet Cornbread

So sweet, moist and tender! Baked Half Sheet Cornbread can be cut and sold any way you choose! Sell by the piece or by the pound. Cross-merchandise on café food tables and near soup to go.

## Baked Half Sheet Cornbread

| Item#   | BNJ Brand | Cornbread Solutions by Format | Weight     | Format       | Units | Pkg  |
|---------|-----------|-------------------------------|------------|--------------|-------|------|
| 4619212 | BNJYPL    | Baked Half Sheet Cornbread    | 4/ 4.5 Lb. | Frozen/Baked | 4     | case |

- Cut into any shape.
- Sell by the piece or by the pound.
- See waste-saving recipes like croutons

Gross Case Weight: 19.5 Lb. Net Case Weight: 18 Lb.

Dimensions: 17 X 12.25 X 8.5

Ti/Hi: 7 x 8 Cube: 1.02 Cf