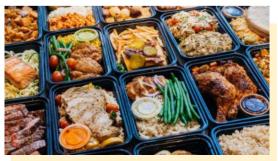

ic areas for visibility and impulse purchase.

| Item#   | BNJ Brand | Cornbread                  | Weight | Format     | Units | Pkg  |
|---------|-----------|----------------------------|--------|------------|-------|------|
| 9437225 | BNJPF     | 8x8 Predeposited Cornbread | 20 oz  | Frozen/Raw | 20    | case |

- Batter is predeposited into an 8" square aluminum tin
- Each tin contains 20 oz. of batter
- Add your lid and label and create an abundant merchandising display

Gross Case Weight: 28 Lb. Net Case Weight: 25 Lb. Dimensions: 16 x 16 x 8.25"

Ti/Hi: 6 x 6 Cube: 1.22 Cf

Storage: 0° or below

Shelf Life Frozen: 364 days Shelf Life Ambient: 7 days



#### **CROSS MERCHANSISING IDEAS!**

#### **Near Hot Service Counter**





With Rotisserie Chicken

#### Near the Soup Station





Alongside Prepared Meals



Add to Catering Menu





#### 8x8 Cornbread Handling & Recipe Ideas

#### **Gather Product and Supplies:**

- Bake'n Joy PanFree™ 20 oz. Predeposited 8x8 Cornbread
- Sheet pan
- Finishing supplies cornmeal, etc.

#### **Preparation:**

- Remove the desired number of cornbread 8x8 pans from the freezer.
- RETURN UNUSED PRODUCT TO THE FREEZER IMMEDIATELY
- Remove plastic wrap and place cornbreads on a full sheet pan

#### **Baking:**

- Remove product from freezer. Remove overwrap and place on lined sheet pan. Immediately returned unused product to the freezer.
- Rack Oven: Bake at 350 375 degrees F for 25 30 minutes or until done.
- Convection Oven: Bake at 325 350 degrees F with LOW FAN for 25 30 minutes or until done.
- If adding inclusions, allow batter to