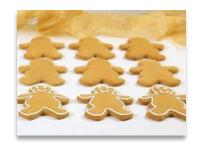

- · Quality, Value & Variety
- High quality wholesomeness
- Predeposited Muffins available in 3 sizes
- Homestyle's Preportioned Cookie line includes a classic favorite: Gingerbread Man cookies. Simply pan, bake and decorate!

| ITEM #  | 6.25 oz. PREDEPOSITED MUFFINS         | Wt. oz. | Units | Pkg. |
|---------|---------------------------------------|---------|-------|------|
| 8127230 | BNJHS Apple Spice                     | 6.25    | 75    | case |
| 8124230 | BNJHS Banana (no nuts)                | 6.25    | 75    | case |
| 8120230 | BNJHS Blueberry                       | 6.25    | 75    | case |
| 8123230 | BNJHS Chocolate Chip                  | 6.25    | 75    | case |
| 8122230 | BNJHS Cinnamon Chip                   | 6.25    | 75    | case |
| 8121230 | BNJHS Cranberry Orange                | 6.25    | 75    | case |
| 8131230 | BNJHS Double Chocolate                | 6.25    | 75    | case |
| 8132230 | BNJHS Lemon Poppy                     | 6.25    | 75    | case |
| 8128230 | BNJHS Pistachio Flavored              | 6.25    | 75    | case |
| 8126230 | BNJHS Raisin Bran                     | 6.25    | 75    | case |
| 8138230 | BNJHS Red Velvet Choc Chip            | 6.25    | 75    | case |
| 8157230 | BNJHS Strawberry (Seasonal)           | 6.25    | 75    | case |
| ITEM #  | PRESHAPED GINGERBREAD COOKIE          | Wt. oz. | Units | Pkg. |
| 8935214 | BNJHS Freezer-To-Oven Gingerbread Men | 2.3     | 96    | case |