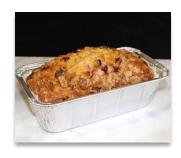

# 8x8 Combread

Our premium, sweet and moist cornbread is predeposited into tins for ease of baking and merchandising. Just bake, pop on your own lid and place in strategic areas for visibility and impulse purchase.

| Item#   | BNJ Brand | Cornbread                  | Weight | Format     | Units | Pkg  |
|---------|-----------|----------------------------|--------|------------|-------|------|
| 9437225 | BNJPF     | 8x8 Predeposited Cornbread | 20 oz  | Frozen/Raw | 20    | case |

- Batter is predeposited into an 8" square aluminum tin
- Each tin contains 20 oz. of batter
- Add your lid and label and create an abundant merchandising display

Gross Case Weight: 28 Lb. Net Case Weight: 25 Lb. Dimensions: 16 x 16 x 8.25"