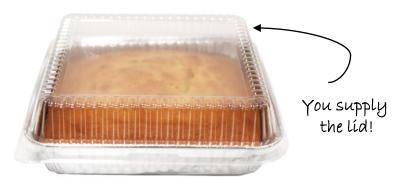

# 8x8 Combread

Our premium, sweet and moist cornbread is predeposited into tins for ease of baking and merchandising. Just bake, pop on your own lid and place in strategic areas for visibility and impulse purchase.

- Batter is predeposited into an 8" square aluminum tin
- Each tin contains 20 oz. of batter
- Add your lid and label and create an abundant merchandising display

Gross Case Weight: 28 Lb. Net Case Weight: 25 Lb. Dimensions: 16 x 16 x 8.25"