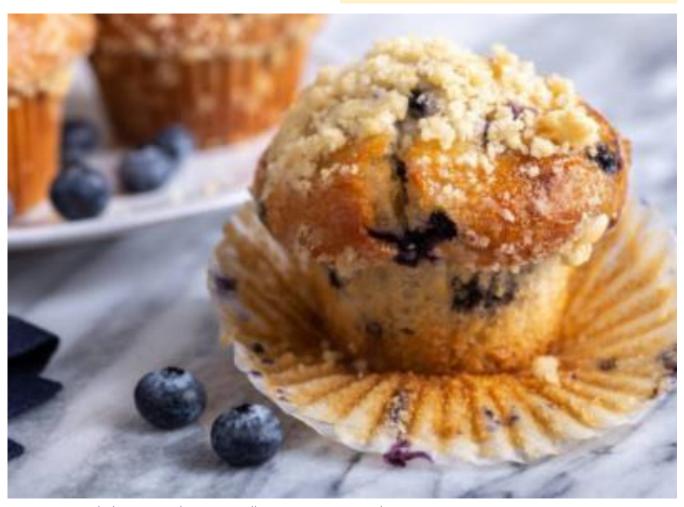

#### Predeposited Batters - Frozen, Raw

Premeasured batters for muffins. Available in sizes ranging from 4.5 oz. – 6.25 oz. as well as brand attributes ranging from everyday, to premium and clean label. Special **seasonal** flavors available.

### PanFree® Muffins, Loaf Cakes & Quarter Sheet Cornbread - Frozen, Raw

No special baking pans required. Muffins are predeposited into sturdy liners so only a baking sheet is needed. Loaf cakes are predeposited into aluminum baking tins. Quarter Sheet Cornbread comes in a bakeable tray. Seasonal muffin and loaf cake flavors available.