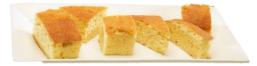

# Baked Half Sheet Cornbread

So sweet, moist and tender! Baked Half Sheet Cornbread can be cut and sold any way you choose! Sell by the piece or by the pound. Cross-merchandise on café food tables and near soup to go.

## Baked Half Sheet Cornbread

| Item#   | BNJ Brand | Cornbread Solutions by Format | Weight     | Format       | Units | Pkg  |
|---------|-----------|-------------------------------|------------|--------------|-------|------|
| 4619212 | BNJYPL    | Baked Half Sheet Cornbread    | 4/ 4.5 Lb. | Frozen/Baked | 4     | case |