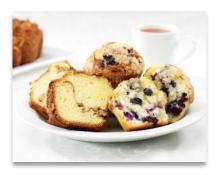

# Whole Baked Coax Cakes

Loaded with fresh, flavorful ingredients and toppings, our premium baked loaf cakes are the perfect way to attract attention to your bakery! Simple thaw and label to make attractive displays. Available in 5 popular varieties.

Gross Case Weight: 18 Lb. Net Case Weight: 16 Lb.

Dimensions: 18.25x16.25x10.62

Ti/Hi: 6 x 7 Cube: 1.82 Cf

Storage: 0° or below

Shelf Life Frozen: 364 days Shelf Life Ambient: 7 days

- No baking. No Labor. Simply thaw and sell.
- Toppings applied prior to baking.
- Conveniently delivered in quality packaging for easy, attractive displays.

Banana Nut with Nuts

Cranberry Nut with Nuts

Blueberry with Sugar

French Vanilla with Butter Streusel

Lemon with Sugar