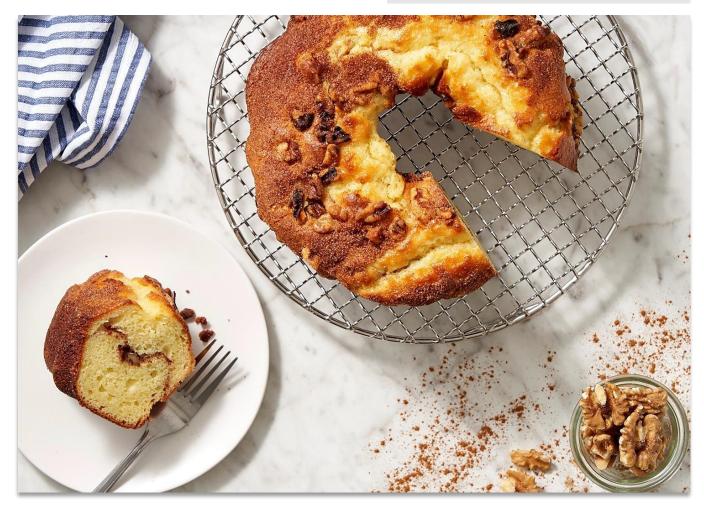

# Whole Baked Coax Cakes

Loaded with fresh, flavorful ingredients and toppings, our premium baked loaf cakes are the perfect way to attract attention to your bakery! Simple thaw and label to make attractive displays. Available in 5 popular varieties.

Banana Nut with Nuts

Cranberry Nut with Nuts

Blueberry with Sugar

French Vanilla with Butter Streusel

Lemon with Sugar