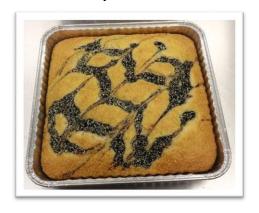

#### **Blueberry Swirl Cornbread**

#### Ingredients:

- BNP Predeposited 8x8 Cornbread Batter
- Sheet pan
- Pan spray
- BNJ Fancy Blueberry Filling
- Cornmeal topping if desired

#### Instructions:

- Using scale to measure weight, pipe 3 oz. of BNJ Blueberry Filling in an 'S' shape on top of corn batter.
- Using a knife, cut through the batter to 'spread' it.
- Top with cornmeal if desired and bake.
- Place prepared 8x8 cornbreads on sheet pan.
- Bake per directions above