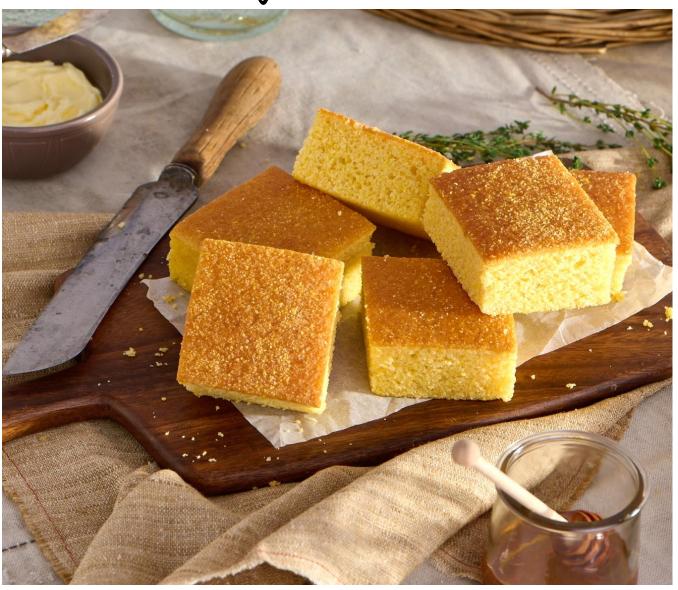

# Banana Bread, Coaf and Pound Cakes

Baked Sliced Banana Bread, Loaf Cakes and Pound Cakes are packaged and ready to go! Each labeled package contains 10 slices of deliciousness. Expand your everyday range and rotate in limited time only seasonal selections. Simply thaw and sell!

### Baked Sliced Banana Bread. Coaf and Pound Cakes

| BNJ ITEM# | Banana Bread & Sliced Loaf Cakes   | Wt.    | Units | Pkg  |
|-----------|------------------------------------|--------|-------|------|
| 4601212   | Sliced Apple Crisp Bread           | 14 oz. | 12    | Case |
| 4603001   | Sliced Banana Bread                | 14 oz. | 12    | Case |
| 4608001   | Sliced Blueberry Bread             | 14 oz. | 12    | Case |
| 4655001   | Sliced Pumpkin Bread (Seasonal)    | 14 oz. | 12    | Case |
| 4641001   | Sliced Pistachio Bread             | 14 oz. | 12    | Case |
| BNJ ITEM# | Sliced Pound Cakes                 | Wt.    | Units | Pkg  |
| 4611001   | Sliced Butter Pound Cake           | 14 oz. | 12    | Case |
| 4630001   | Sliced Lemon Pound Cake (Seasonal) | 14 oz. | 12    | Case |
| 4636001   | Sliced Marble Pound Cake           | 14 oz. | 12    | Case |
| 4630001   | Sliced Lemon Pound Cake            | 14 oz. | 12    | Case |