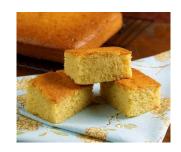

#### Half Sheet Cornbread -Baked, Frozen

Sweet, moist and Delicious! Fully baked and ready for sale or use. 4 half sheets per case. Uncut so you decide the size and shape. (Uncut, Unscored)

# Baked Half Sheet Cornbread

So sweet, moist and tender! Baked Half Sheet Cornbread can be cut and sold any way you choose! Sell by the piece or by the pound. Cross-merchandise on café food tables and near soup to go.