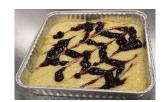

#### **Blueberry Swirl Cornbread**

#### Ingredients:

- BNP Predeposited 8x8 Cornbread Batter
- Sheet pan
- Pan spray
- BNJ Fancy Blueberry Filling
- Cornmeal topping if desired

#### Instructions:

- Using scale to measure weight, pipe 3 oz. of BNJ Blueberry Filling in an 'S' shape on top of corn batter.
- Using a knife, cut through the batter to 'spread' it.
- Top with cornmeal if desired and bake.
- Place prepared 8x8 cornbreads on sheet pan.
- Bake per directions above