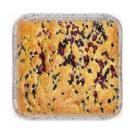

# 8x8 Combread

Our premium, sweet and moist cornbread is predeposited into tins for ease of baking and merchandising. Just bake, pop on your own lid and place in strategic areas for visibility and impulse purchase.

- Batter is predeposited into an 8" square aluminum tin
- Each tin contains 20 oz. of batter
- Add your lid and label and create an abundant merchandising display

Gross Case Weight: 28 Lb. Net Case Weight: 25 Lb. Dimensions: 16 x 16 x 8.25"